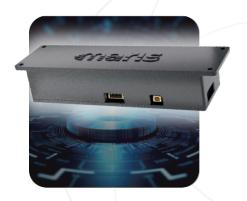

### **Jupiter Drones**

A low latency H.264/H.265 video encoding and decoding platform designed to handle multiple video channels, delivering realtime intelligence gathering and analytics.

### Opal

A multi-channel H.264/H.265 streaming and recording platform built on smart onboard edge architecture, enabling real-time & accurate video and Al processing.